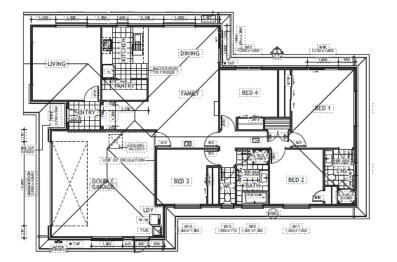

## 26 Rockridge Drive, The James

188m<sup>2</sup> | 4 bdrm

Our Modified Tui package features:

- 2 Living areas
- scullery
- induction cooking and stone top benches

This comprehensive package offers competitively priced entry into one of Whangarei's most popular subdivisions.