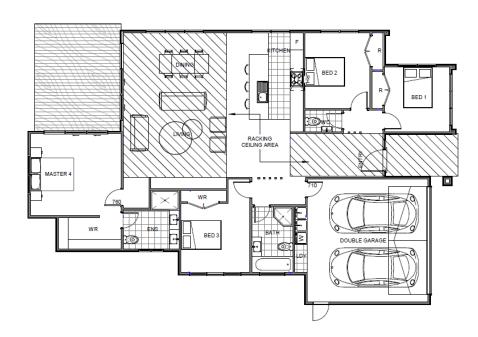

## 80 Argent Lane, Milldale

Home Sweet Stylish New Home This modern and elegant house features four bedrooms with ample closet space, including a master bedroom with a walk-in closet and an en-suite bathroom. The design has been thoughtfully planned to include all the latest conveniences that a growing family might need.

## 80 Argent Lane, Milldale

| Living Area | 182 m <sup>2</sup> |
|-------------|--------------------|
|-------------|--------------------|

Land Area

409 m<sup>2</sup>

The images may show features which may not be included in the standard plan or price. Your local Jennian New Home Consultant will confirm standard features and discuss your ideas. All plans remain the copyright of Jennian Homes.