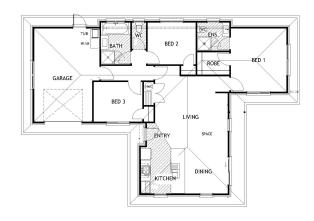

## Rockdale Mews - Bellbird (single garage)

An intelligently designed three bedroom home that is equipped to fit the needs of your family without sacrificing style and comfort. This home features three bedrooms - master with ensuite and walk-in wardrobe, open plan kitchen, living and dining, family bathroom and separate toilet, with an internal access single garage.

### Rockdale Mews - Bellbird (single garage)

| Living Area | 129 m <sup>2</sup> |
|-------------|--------------------|
| Home Width  | 11.46 m            |
| Home Length | 18.99 m            |

The images may show features which may not be included in the standard plan or price. Your local Jennian New Home Consultant will confirm standard features and discuss your ideas. All plans remain the copyright of Jennian Homes.