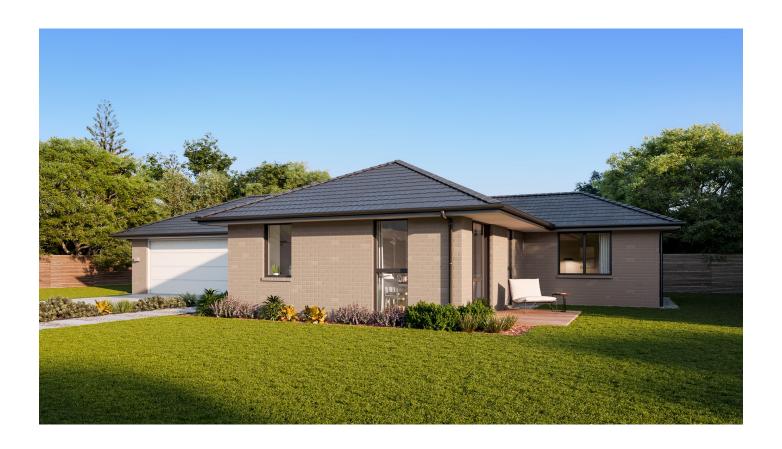

## Rockdale Mews - Bellbird (single garage)

An intelligently designed three bedroom home that is equipped to fit the needs of your family without sacrificing style and comfort. This home features three bedrooms - master with ensuite and walk-in wardrobe, open plan kitchen, living and dining, family bathroom and separate toilet, with an internal access single garage.

### Rockdale Mews - Bellbird (single garage)

| Living Area | 129 m <sup>2</sup> |
|-------------|--------------------|
| Home Width  | 11.46 m            |
| Home Length | 18.99 m            |

The images may show features which may not be included in the standard plan or price. Your local Jennian New Home Consultant will confirm standard features and discuss your ideas. All plans remain the copyright of Jennian Homes.