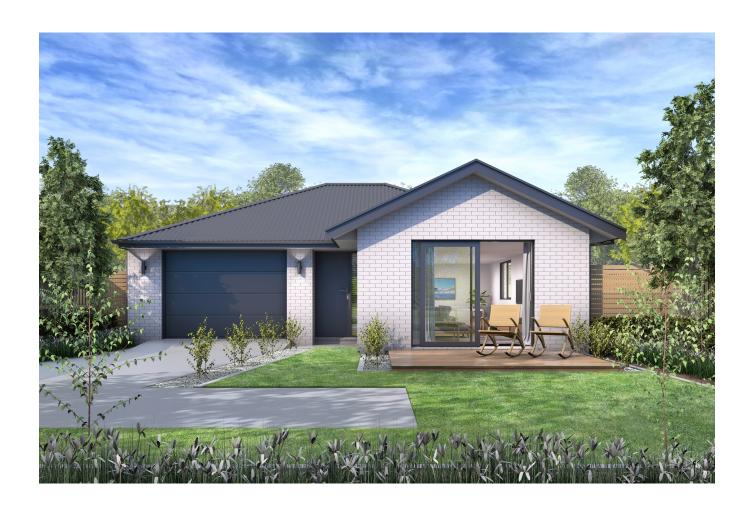

### 192 North Street, Timaru

Jennian Homes present a sleek and stylish house and land package, situated in a central location close to the Timaru CBD. Boasting three double bedrooms with generous wardrobe space. Master bedroom with walk in robe, ensuite, and large inviting windows to embrace the daily sunshine hours. Separate laundry, walk-in pantry and quality Fisher & Paykel appliances included. Personalise this home to your liking with inclusive colour and joinery consultations. Enquire for more information today!

## 192 North Street, Timaru

| Living Area      | 125.8 m <sup>2</sup> |
|------------------|----------------------|
| Garage Area      | 30 m <sup>2</sup>    |
| Total Floor Area | 155.8 m <sup>2</sup> |
| Home Width       | 10.6 m               |
| Home Length      | 19 m                 |
| Land Area        | 560 m <sup>2</sup>   |