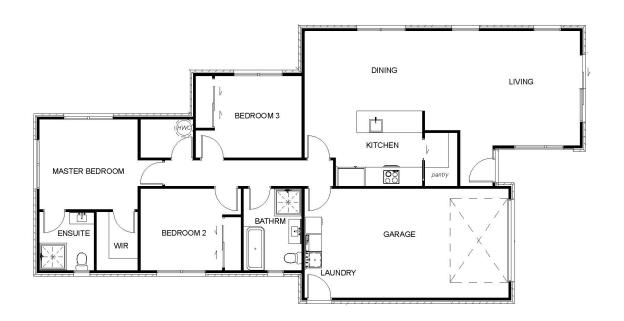

### 192 North Street, Timaru

Jennian Homes present a sleek and stylish house and land package, situated in a central location close to the Timaru CBD. Boasting three double bedrooms with generous wardrobe space. Master bedroom with walk in robe, ensuite, and large inviting windows to embrace the daily sunshine hours. Separate laundry, walk-in pantry and quality Fisher & Paykel appliances included. Personalise this home to your liking with inclusive colour and joinery consultations. Enquire for more information today!

## 192 North Street, Timaru

| Living Area      | 125.8 m <sup>2</sup> |
|------------------|----------------------|
| Garage Area      | 30 m <sup>2</sup>    |
| Total Floor Area | 155.8 m <sup>2</sup> |
| Home Width       | 10.6 m               |
| Home Length      | 19 m                 |
| Land Area        | 560 m <sup>2</sup>   |