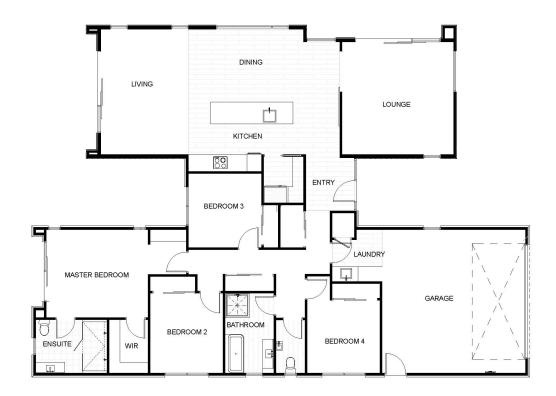

## 6 Strowan Avenue, Ashburton

An executive and impeccable home that exudes elegance. Boasting a practical floor plan, this four-bedroom home maximises space without compromising style. The open plan living area allows families and guests to relax and connect, with large windows that bathe the rooms in natural light, creating an inviting and cosy atmosphere. The master retreat of 12.5sqm becomes more spacious by an additional 10sqm when the inclusions of the walk-in wardrobe, ensuite and makeup/study desk are taken into consideration.

## 6 Strowan Avenue, Ashburton

| Living Area      | 185.2 m <sup>2</sup> |
|------------------|----------------------|
| Garage Area      | 34.8 m <sup>2</sup>  |
| Total Floor Area | 220 m <sup>2</sup>   |
| Home Width       | 14.3 m               |
| Home Length      | 20.3 m               |