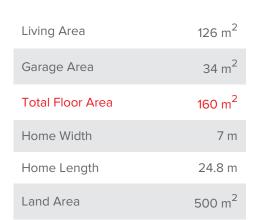

## House and Land Package FROM \$1,273,400





## Strike Gold in Paerata Rise-15 Maurice Harding Ave- Lot 50

Discover contemporary living in this well-designed 3bedroom home in Paerata Rise. Embracing modern architectural elements, this residence offers a practical layout and comfortable spaces for everyday living.

Price includes an impressive showcase of Already Yours Jennian Inclusions. Ask us more

## Auckland - Franklin and South

2 Buddle Road, Paerata Rise, Pukekohe 2676 P 09 238 6156 E franklin@jennian.co.nz jennian.co.nz

## Louise Court

P 021 645 748 E louise.court@jennian.co.nz DOUBLE GARAGE 5.6x5.9

BED 3 3.2x3.0

MEDIA 3.2x3.4





BED 2 3.2x3.0 BED 1 3.7x3.5

The images may show features which may not be included in the standard plan or price. Your local Jennian New Home Consultant will confirm standard features and discuss your ideas. All plans remain the copyright of Jennian Homes.