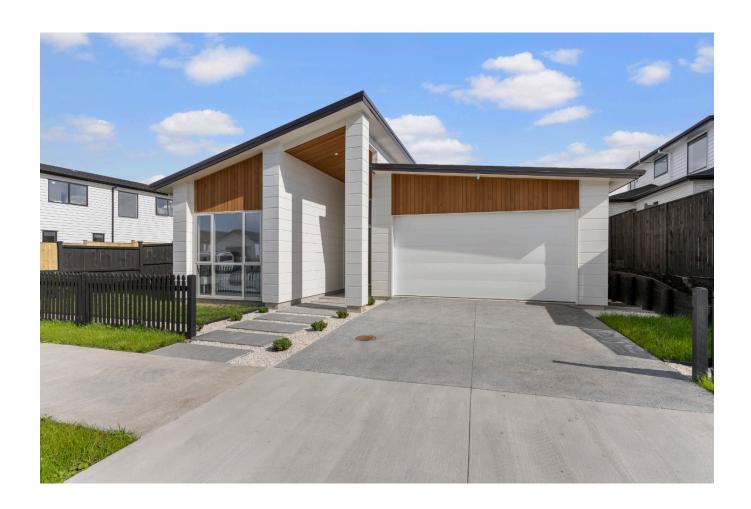

## 11 Spars Road, Milldale, **Auckland**

This exceptional property seamlessly blends style, form and function, creating a comfortable, modern living experience. It features a dramatic high-ranking ceiling with cedar features for striking street appeal. Sitting on a noticeably freehold site of 427 sqm this home is an expansive 187.4 sqm. It features 4 bedrooms (including 1 master room), 2 bathrooms, and a spacious open-plan living area.

# 11 Spars Road, Milldale, Auckland

Contact us for the floor plan.

Living Area

187.4 m<sup>2</sup>

The images may show features which may not be included in the standard plan or price. Your local Jennian New Home Consultant will confirm standard features and discuss your ideas. All plans remain the copyright of Jennian Homes.