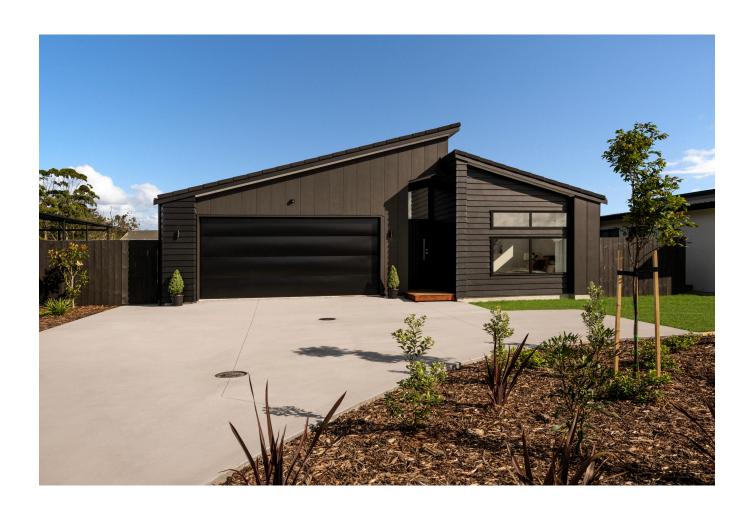

## **Display Home**

## 22 William Gilbert Drive, Mangawhai

This expertly crafted home features a dark and bold exterior that commands attention from the street. Inside, the decor and furnishings feature earthy tones to complement the stunning natural surroundings. The open-plan kitchen, living, and dining area feels bright and welcoming, with large sliding doors leading out to a decked alfresco area that's perfect for entertaining.