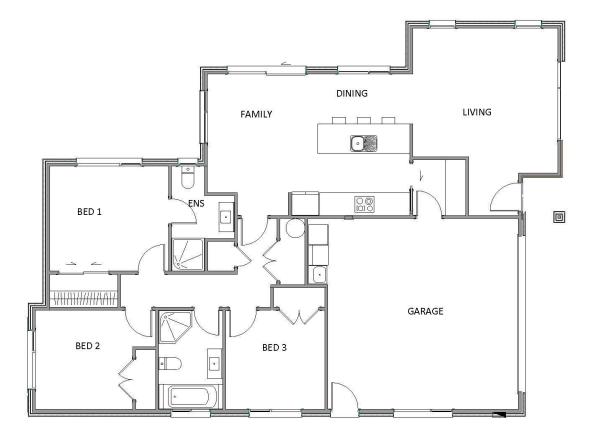

### 10 Celeste Terrace, Aurora Subdivision, Hamilton

| <b>3</b> | 2 | <b>a</b> 2 | <b>F</b> 2 | ₩ 2 |
|----------|---|------------|------------|-----|
|----------|---|------------|------------|-----|

Stylish and function house & land package at 10 Celeste Terrace in Hamilton's newest subdivision, Aurora in Peacocke, Hamilton. This well designed home offers a great layout for functional family living. Open plan kitchen and dining offers a walk in pantry with internal access from the double garage. The master bedroom has an ensuite and large wardrobe. It is just the home your family needs. Aurora will be a vibrant new community for you and your family.

## 10 Celeste Terrace, Aurora Subdivision, Hamilton

| Living Area | 157 m <sup>2</sup> |
|-------------|--------------------|
| Home Width  | 11.8 m             |
| Home Length | 16.1 m             |
| Land Area   | 401 m <sup>2</sup> |