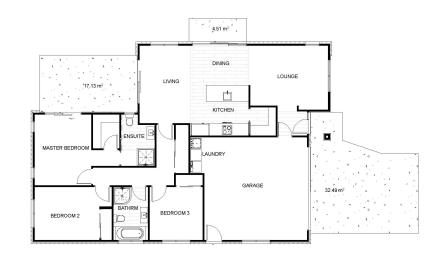

## Lot 664 Westwood

| Living Area      | 126.7 m <sup>2</sup> |
|------------------|----------------------|
| Garage Area      | 33.6 m <sup>2</sup>  |
| Total Floor Area | 160.3 m <sup>2</sup> |
| Home Width       | 11.4 m               |
| Home Length      | 16.9 m               |
| Land Area        | 430 m <sup>2</sup>   |