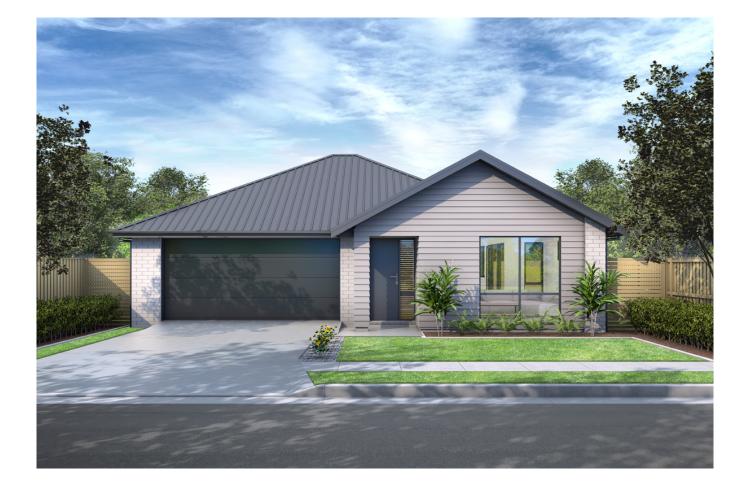

## Lot 664 Westwood

| <b>1</b> 3 | 2 | â 2 | 2 | ₩ 1 |
|------------|---|-----|---|-----|
|------------|---|-----|---|-----|

Designed well for the site, this three bedroom family home features open plan living with great flow outdoors onto a neat, low maintenance section

Package Includes: 160m2 House 430m2 Land NZ Made Designer Kitchen Walk-in Pantry F&P Appliances Panasonic Heatpump Heated Towel Rails 10yr Master Build Guarantee 36m Defects Warranty